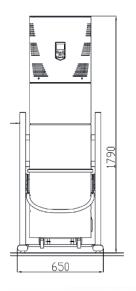

| Label Data                    |                  |
|-------------------------------|------------------|
| Power Supply voltage          | 400 V            |
| Motor Power                   | 3,0 Kw           |
| Power absorbed                | 7,9 A            |
| Power supply frequency        | 50/60 Hz         |
| Inverter                      | YES              |
| Technical Characteristics     |                  |
| Container capacity            | 90 litres        |
| Filter Tissue                 | Polyester        |
| Filter Surface                | 2 m <sup>2</sup> |
| Ø inlet/outlet                | 63 mm            |
| Filter Self Cleaning          | NO               |
| Performance                   |                  |
| Maximum airflow               | 350 m³/h         |
| Airflow operating at 160mba   | 180 m³/h         |
| Standard set point depression | 160 mbar         |
| Maximum noise emission        | 59 dB A          |
| Dimensions                    |                  |
| Diameter                      | Ø 46 cm          |
| Height                        | 179 cm           |
| Width                         | 65 cm            |
| Depth                         | 72,5 cm          |
| Weight                        | 110 Kg           |