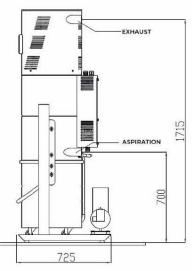

| Label Data                    |                  |
|-------------------------------|------------------|
| Power Supply voltage          | 400 V            |
| Motor Power                   | 3,0 Kw           |
| Power absorbed                | 7,9 A            |
| Power supply frequency        | 50/60 Hz         |
| Inverter                      | YES              |
| Technical Characteristics     |                  |
| Container capacity            | 90 litres        |
| Filter Tissue                 | Polyester        |
| Filter Surface                | 2 m <sup>2</sup> |
| Ø inlet/outlet                | 63 mm            |
| Filter Self Cleaning          | NO               |
| Performance                   |                  |
| Maximum airflow               | 350 m³/h         |
| Airflow operating at 160mba   | 180 m³/h         |
| Standard set point depression | 160 mbar         |
| Maximum noise emission        | 59 dB A          |
| Dimensions                    |                  |
| Diameter                      | Ø 46 cm          |
| Height                        | 179 cm           |
| Width                         | 65 cm            |
| Depth                         | 72,5 cm          |
| Weight                        | 110 Kg           |