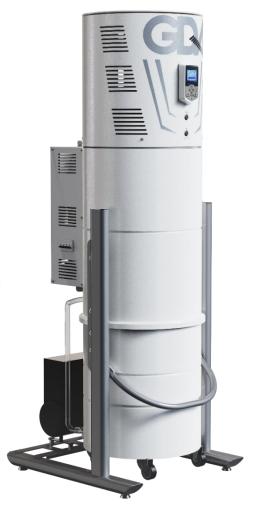

## MONOBLOCK Unit with inverter

Mod. 126T

Central vacuum unit "GDA" model for 1 user with the following features:

- Suction turbine with side blower channels with variable frequency. Maintenance free as there are no sliding parts such as belts and greasers.
- Inverter to adjust the electrical consumption of the turbine according to the kind of surface to clean and accessory used.
- Transducer of depression for the continuous control of the vacuum inside the piping.
- Frontal control panel to set the inverter, change parameters and alarm / maintenance notifications.
- Possibility to remote the control panel.
- Possibility to add the Relay module with 4 outputs to remote the inverter signals to the BMS interface (building management system) of the building, part number 0260062.
- List of preferred parameters for simple modification of the main functions of the central.
- Soft start.
- Conform to the CE norms.
- Dust container 90 litres with self-retainer for the plastic dust bag.