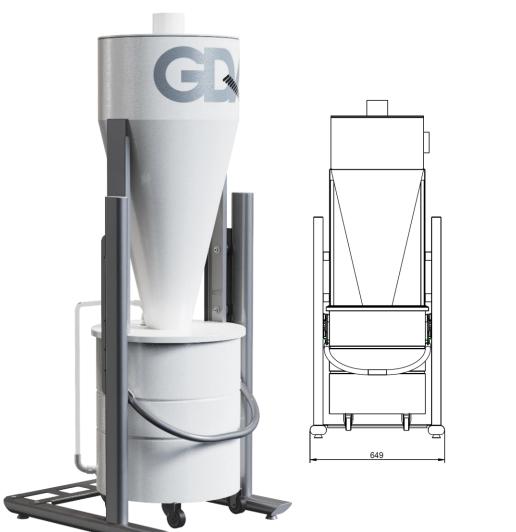

## **VORTEX Ø100mm**

Vortex is the cyclonic pre-separator that get over the 98% of the fine dust, thanks to the cyclonic motion principle, without any filter to clean inside.

VORTEX: preseparator Ø100mm with the following features:

- Filtering efficiency superior to 98% of the fine dust
- Filtering without cartridge due to the cyclonic motion
- Support frame with adjustable legs
- Cyclone and dust container in galvanized metal sheet, white painted
- Container capacity 90 litres, with unfastening handle and wheels
- Inlet / exhaust Ø100mm
- Complete with rubber sleeves and metal clamps for connection to the piping
- Dimensions: Height 1624mm, large 649mm, depth 725mm

It can be integrated in all systems already installed and it is recommended in places with large quantities of fine dust.