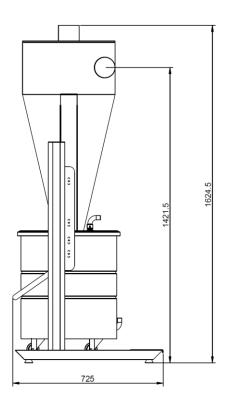

- Filtering efficiency superior to 98% of the fine dust
- Filtering without cartridge due to the cyclonic motion
- Support frame with adjustable legs
- Cyclone and dust container in galvanized metal sheet, white painted
- Container capacity 90 litres, with unfastening handle and wheels
- Inlet / exhaust Ø100mm
- Complete with rubber sleeves and metal clamps for connection to the piping
- Dimensions: Height 1624mm, large 649mm, depth 725mm