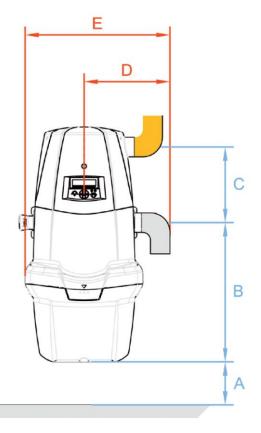

| Data Label              |        |                         |        |
|-------------------------|--------|-------------------------|--------|
| Power Supply            |        | 230 V                   |        |
| Max Absorbition         |        | 6,4 A                   |        |
| Frequency               |        | 50/60 Hz                |        |
| Motor Power             |        | 1250 W                  |        |
| Performance             |        |                         |        |
| Socket Supply dc        |        | 5 V                     |        |
| Air Flow                |        | 230 m³/h                |        |
| Depression              |        | 2830 mmH <sub>2</sub> O |        |
| Vacuum Power            |        | 61 dB (A)               |        |
| Technical data          |        |                         |        |
| Intelligent electronics |        | YES                     |        |
| Stand-by consumption    |        | 1 Watt                  |        |
| Dust bag capacity       |        | 8 litres                |        |
| Ø inlet/outlet          |        | 50 mm                   |        |
| Self cleaning filter    |        | NO                      |        |
| Dimension               |        |                         |        |
| Diameter                |        | 300 mm                  |        |
| High                    |        | 600 mm                  |        |
| A "minimun"             |        | 40 mm                   |        |
| В                       | 357 mm | D                       | 210 mm |
| С                       | 194 mm | E                       | 370 mm |