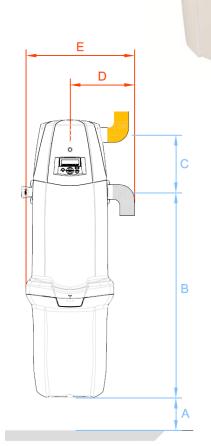

| Data Label              |        |            |        |
|-------------------------|--------|------------|--------|
| Power Supply            |        | 230 V      |        |
| Max Absorbition         |        | 7,3 A      |        |
| Frequency               |        | 50/60 Hz   |        |
| Motor Power             |        | 1450 W     |        |
| Performance             |        |            |        |
| Socket Supply dc        |        | 5 V        |        |
| Air Flow                |        | 179 m³/h   |        |
| Depression              |        | 3950 mmH₂O |        |
| Vacuum Power            |        | 66 dB (A)  |        |
| Technical data          |        |            |        |
| Intelligent electronics |        | YES        |        |
| Stand-by consumption    |        | 1 Watt     |        |
| Dust bag capacity       |        | 18 litres  |        |
| Ø inlet/outlet          |        | 50 mm      |        |
| Self cleaning filter    |        | NO         |        |
| Dimension               |        |            |        |
| Diameter                |        | 300 mm     |        |
| High                    |        | 1041 mm    |        |
| A "minimun"             |        | 40 mm      |        |
| В                       | 695 mm | D          | 210 mm |
| С                       | 104 mm | Е          | 370 mm |