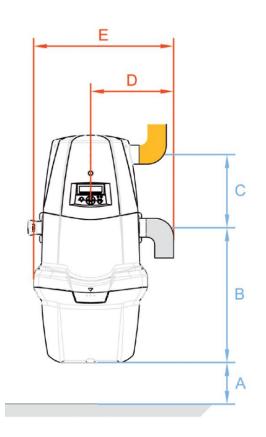

| Data Label              |        |            |        |
|-------------------------|--------|------------|--------|
| Power Supply            |        | 230 V      |        |
| Max Absorbition         |        | 6,4 A      |        |
| Frequency               |        | 50/60 Hz   |        |
| Motor Power             |        | 1250 W     |        |
| Performance             |        |            |        |
| Socket Supply dc        |        | 5 V        |        |
| Air Flow                |        | 230 m³/h   |        |
| Depression              |        | 2830 mmH₂O |        |
| Vacuum Power            |        | 61 dB (A)  |        |
| Technical data          |        |            |        |
| Intelligent electronics |        | NO         |        |
| Stand-by consumption    |        | 4,5 Watt   |        |
| Dust bag capacity       |        | 8 litres   |        |
| Ø inlet/outlet          |        | 50 mm      |        |
| Self cleaning filter    |        | NO         |        |
| Dimension               |        |            |        |
| Diameter                |        | 300 mm     |        |
| High                    |        | 600 mm     |        |
| A "minimun"             |        | 40 mm      |        |
| В                       | 357 mm | D          | 210 mm |
| С                       | 194 mm | Е          | 370 mm |